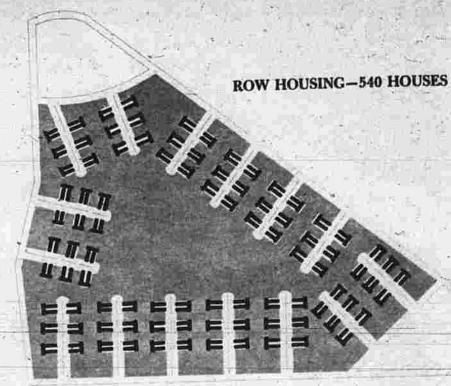

Dressing. To make this, substitute sour cream or mayonnaise for the water when making your Good Seasons Dressing. Just before final shaking, add I tablespoon of chopped ripe or stuffed olives. Wonderful on a green salad. Add French fried onions (canned or prepared frozen), toss with this dressing—a triumph! Cheese-Garile Dressing with Wine and Chives.

Men cheer for this one. Use wine—white, vermouth or sherry
—instead of water. Final touch: add 1 or 2 teaspoons of
minced chives or onions. Try it with a new salad of greens, sliced raw mushrooms (marinated briefly in dressing) and alivers of sweet red pappers. Delicious, also, with salads of tomatoes, avecades, sea food, or chilled, cooked vegetables.

#### Two Plans...

showing land use in a conventional development and in row housing





WITH THE CONVENTIONAL DEVELOPMENT the land is cut up into 70x100foot lots-one to each of the five hundred and thirty-five houses-and the balance is used for the network of communicating roads. With row houses, on the contrary, a much more limited amount of land is allotted to each house in order to preserve a central sweep of country for free play, recreation, and natural beauty. There are six row houses to each unit, and a single boundary road is able to serve them all.





NEW convenience, new decorator col-ors, Window on clock face indicates time left before radio turns off. Lulls you to sleep, turns itself off. Wakes you to music or buzzer. A touch on the Snooz-Alarm bar turns buzzer off for about ten minutes, then it sounds again. Calls you as many times as you like. Turns applianc