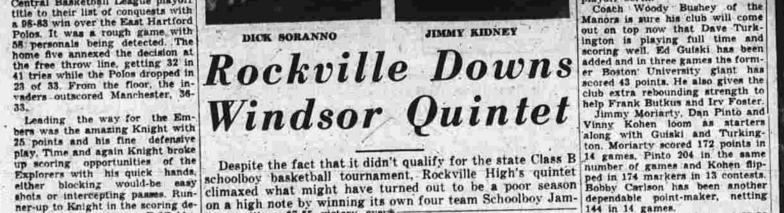

### **Bob Knight** Paces 98-93 Central Win

DAILY CROSSWORD PUZZLE

Tarlem Globetrotter Bobby Cnight has slipped should Negro star in action last night the Verplanck School. Central Basketball League playoff title to their list of conquests with a 98-83 win over the East Hartford

up scoring opportunities of the Explorers with his quick hands, either blocking would-be easy shots or intercepting passes. Run-

wind up double figures, Rockville raced to an early lead and was never in serious trouble. Quarter scores all in favor of Rockville were 17-8, and uick 36-24 and 49-38.

Kidney Great in Finale. The Explorers jumped to an early lead, acoring seven quick points in the first period. It wasn't until three minutes had elapsed Skidney Great in Finale Rock archivy, Rockville and Olander, when Gene King dropped in a foul ville attack with 20 points on shot for the Embers first point. When the quarter ended, the Embers were down, 27-17. Jim Davins for Rockville were Don Laferrier and Fred Congleton paced the Ex
13. Dick Soranno 12 and Bernie 45-39. plorers in the initial stanza with eight and seven respectively.

Climaxed what might have turned out to be a poor season bore another dependable point-maker, netting squad were Kearney of Rockville. Windsor last night A fine crowd estimated at 500, attended.

With four players scoring in double figures, Rockville raced to an early lead and was never in standing player.

Climaxed what might have turned out to be a poor season Bobby Carlson has been another dependable point-maker, netting squad were Kearney of Rockville. Bob Ponchak of RHAM and Angelo Lamania of Enfield. Sortano also was picked as the outstanding player.

Thomas, the winners outscored the
East Hartford quintet. 31-19 to
walk off at intermission with a
48-46 lead. Surhoff scored 12
points in the quarter.

The last half was nip and tuck
with the locals barely outscoring
their foes 50-49, and it wasn't untill a minute left in the game that
victory seemed certain and the
playoff won.

Tommy Cocco led the losers attack with 14 points. Jim Kearney
tack with 14 points. Jim Kearney
also for Windsor.

Soranno Outstanding Player
Champion Rockville placed two
men on the All Tournament team
selected by the coaches. Soranno
and Kidney were Rockville playin Tommy Cocco led the losers attack with 14 points. Jim Kearney
tack with 14 points. Jim Kearney
Scratter
Champion Rockville player
Lazzerini
Cocco
Totals
Tota