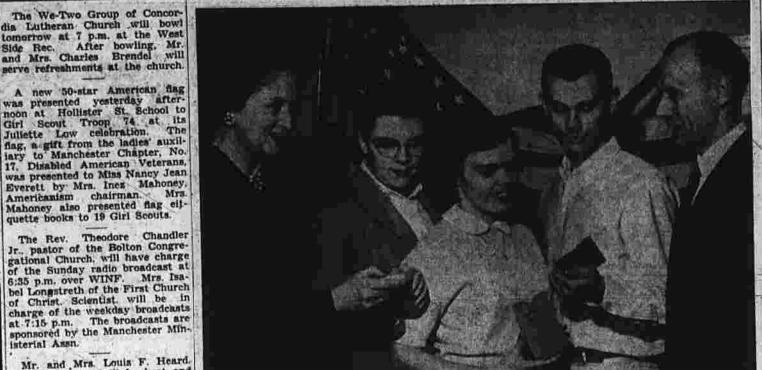

pter Beta Sigma Phi Manchester invites Girls Between The Ages Of 18 to 26 To Attend A

RUSH PARTY Thurs., March 17, 8 p.m At The Home Of MANCHESTER All those interested in learning thout the sorority and member thip are cordially invited

On The Parkway SHRIMP PLANT

Wax

will be guest speaker at a meet-ing of the Kiwanis Club of Man-

Double

VELVET PLANT BRAZILIAN FIRECRACKER

and FLOWER

FERRY-MORSE

ART, PAGE, BURPE

PATIENT PLANT BROWALLIA

INDOOR GARDENING

TUBEROUS BEGONIAS OUBLES—FRIMBRIATA CRISPA—BASKET

A REAL LARGE SELECTION 2" AND UP Pruning Time

WILD BIRD

SEE OUR LIST OF ROSEBUSHES! A TREMENDOUS SELECTION OF ALL THE NEW VARIETIES AND MANY OLD FAVORITES

**ENTER the Fabulous Burr Rose Contest** \$1,000 Stop In For An Entry Blank This Weekend

PLANTLAND WHERE ALL GARDENING





Irving St., tonight at 7 o'clock. Those who wish transportation may call Mrs. Bessie Ferris, coun-Loyal Circle, Kings' Daughters, will meet Monday at 7:45 p.m. in the Fellowship room of Center Congregational Church, Hostesses were Mrs. Ellen, Wilson and Mrs. Alice Martin.

A Purim dance with floor show will be sponsored by the new Mr. and Mrs. Club of Temple Beth Sholom tomorrow at 9 p.m. at the K of C Home for members and guests, Reservations may be made with Mr. and Mrs. Sam Diamond.

The Men's Club of the Salvation Army will meet tomorrow at 7:30 p.m. in the Youth Center, After the business session, there will be recreation and refreshments.

Mrs. Marion Barrett, chairman of a WCTU sewing project, yesterday afternoon delivered to the office of Children's Services, at Similary of St. M