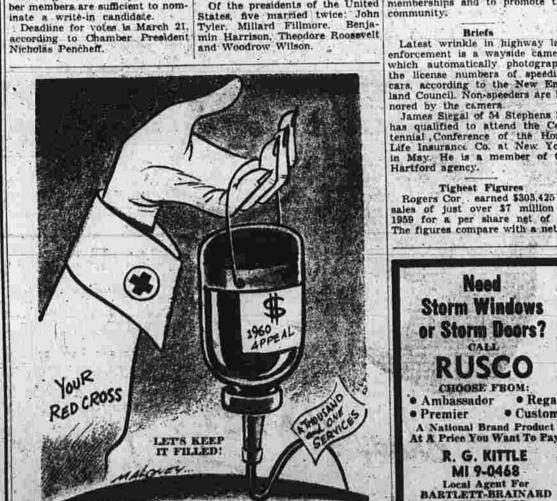

# House Girds for Fight Payola Prober Raps 11 Teenagers Sheinwold on Bridge Dick Clark Secrecy Auto Collision

The Red Cross has collected \$9.150 in its current campaign. Its budget for the 1960 season is \$19.067.

Telephone operators are working nightly from 6 to 9 soliciting donations. Collectors, wearing arm bands and carrying identification cards, will pick up the donations at homes. They will travel in clearly marked cars.

But don't wait for someone to call, you. Send your donation to the Red Cross, in care of the Manchester Post Office.

Events Planned

By Junior D of I

By Junior D of I

At the same time, Sentect of the press content of the press diston. Hat the information that the information that the information that the information that the information disclosed to the press came from evidence compiled by the subcommittee. Completed by the subcommittee files on Dick Clark."