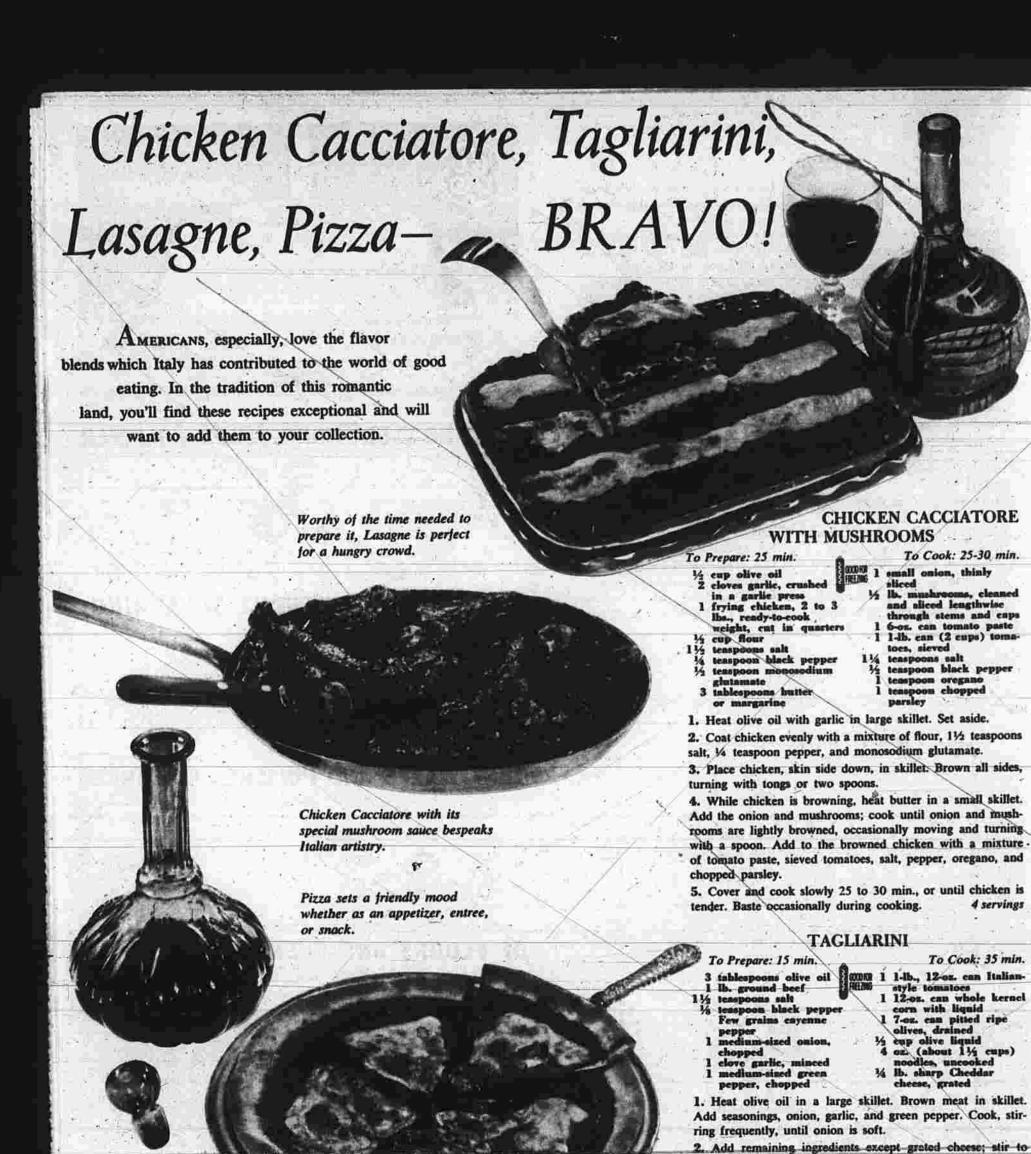

baseboards and into corners.

Snap-on Attachments. All attachments snap on easily; Rug Cleaning Brushes, Floor Scrubbing Brushes, Lambs Wool Pads, Steel Wool Pads. General Electric Company, Vacuum Cleaner Department, Bridgeport 2, Connecticut.

Progress Is Our Most Important Product







ELOQUENCE in High-Fidelity stereophonic reproduction is dramatically portrayed in this superb expression of inspired styling and outstanding musical performance. This is the

Model 1002 'Stereo/Fidelis' by V-M-a complete stereophonic home music center which combines a stereo-play four-track tape recorder, AM-FM stereophonic tuner and the

famous V-M. Stere-O-Matic four-speed record changer High-Fidelity system. Exquisite Gemine Full bodied hand-rubbed Mahogany. V-M Corporation, Benton Harbor, Michigan.



By MELANIE DE PROFT, Food Editor

#### LASAGNE

1. Butter a 13x9x2-in. baking dish and set aside.

2. Heat 3 tablespoons olive oil in a large, deep skillet or 3-qt. saucepan. Add onion and garlic and cook until onion is soft, occasionally moving and turning with a spoon. Add the ground meat and separate into small pieces with a spoon; cook until lightly browned. Stir in the tomatoes, tomato paste, 2 cups water, 21/2 teaspoons salt, pepper, and oregano. Cook, uncovered, over low heat about 1 hr.; stir occasionally.

3. Meanwhile, put water, 2 tablespoons salt, and 1 tablespoon olive oil into a large sauce pot or kettle and heat to boiling. Add the noodles gradually. Boil rapidly, uncovered, 10 to 15 min., or until noodles are tender. Drain and rinse.

4. Soread about 1 cup of the tomato m